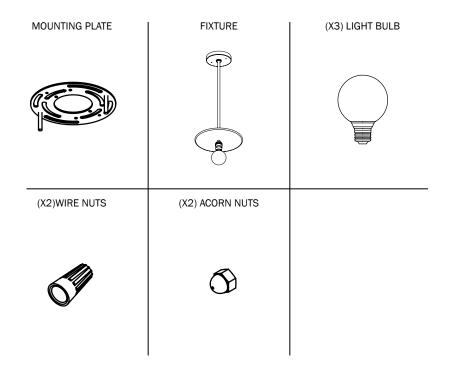

NAL ELECTRICAL CODE (NEC).

FOR YOUR SAFETY AND PROPER OPERATION OF LUMINAIRE, READ AND UNDERSTAND ALL INSTRUCTIONS COMPLETELY BEFORE COMMENCING INSTALLATION OF THIS LUMINAIRE.

CAREFULLY UNPACK THE LUMINAIRE AND INSPECT FOR DAMAGE.

THIS PRODUCT IS RATED FOR ONE 40W MAX, TYPE B BULB.

SAVE THESE INSTRUCTIONS FOR FUTURE REFERENCE. CAUTION

### **CAUTION**

THIS PRODUCT SHOULD BE INSTALLED ONLY BY A LICENSED ELECTRICIAN. PLEASE WEAR GLOVES TO PROTECT THE FINISH OF THE FIXTURE. WARNING

## **WARNING**

THE ELECTRICITY MUST BE TURNED OFF AT THE MAIN FUSE BOX BEFORE INSTALLING THIS LUMINAIRE. TURNING POWER OFF USING THE LIGHT SWITCH MAY NOT BE SUFFICIENT TO PREVENT ELECTRICAL SHOCK.



## **BLACK & BRASS PENDANT**

## **ASSEMBLY AND MOUNTING INSTRUCTIONS**

## **COMPONENTS FOR INSTALLATION**



## **BLACK & BRASS PENDANT**

### ASSEMBLY AND MOUNTING INSTRUCTIONS

### MOUNTING INSTRUCTIONS

## STEP 1

SHUT OFF THE MAIN ELECTRICAL SUPPLY TO THE JUNCTION BOX FROM THE FUSE BOX/CIRCUIT BREAKER. TURNING POWER OFF AT THE SWITCH IS NOT SUFFICIENT.

## STEP 2

LOCATE JUNCTION BOX IN THE CEILING. ATTACH THE MOUNTING PLATE TO THE JUNCTION BOX USING THE JUNCTION BOX SCREWS.



### STEP 3

USING THE WIRE NUTS PROVIDED, MAKE ELECTRICAL CONNECTIONS BY FOLLOWING THE ELECTRICAL CONFIGURATION TABLE BELOW. ENSURE THAT ALL ELECTRICAL CONNECTIONS ARE WRAPPED WITH UL-LISTED ELECTRICAL TAPE.



### STEP 4

TUCK THE WIRING INTO THE JUNCTION BOX. CAREFULLY ALIGN THE TWO HOLES IN THE CANOPY WITH THE MOUNTING PLATE SCREWS AND THEN SLIP THE CANOPY OVER THE MOUNTING PLATE SCREWS. ATTACH AND TIGHTEN THE TWO