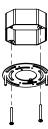

### STEP 4

TUCK THE WIRING INTO THE JUNCTION BOX. CAREFULLY ALIGN THE TWO HOLES IN THE CANOPY WITH THE MOUNTING PLATE SCREWS AND THEN SLIP THE CANOPY OVER THE MOUNTING PLATE SCREWS. ATTACH AND TIGHTEN THE TWO ACORN NUTS TO THE MOUNTING PLATE SCREWS TO SECURE THE LIGHTING