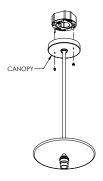

## STEP 2

LOCATE JUNCTION BOX IN THE CEILING. ATTACH THE MOUNTING PLATE TO THE JUNCTION BOX USING THE JUNCTION BOX SCREWS.

### STEP 4

TUCK THE WIRING INTO THE JUNCTION BOX. CAREFULLY ALIGN THE TWO HOLES IN THE CANOPY WITH THE MOUNTING PLATE SCREWS AND THEN SLIP THE CANOPY OVER THE MOUNTING PLATE SCREWS. ATTACH AND TIGHTEN THE TWO ACORN NUTS TO THE MOUNTING PLATE SCREWS TO SECURE THE LIGHTING